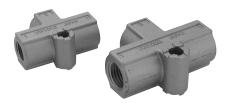

## Shuttle Valve with One-touch Fittings VR1210(F)/1220(F) Series

How to Order

Body size 1 1/8 standard 2 1/4 standard