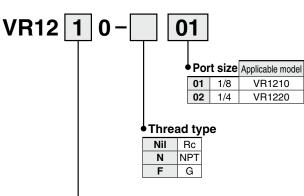

## VR 12 1 0 F - 06

Body size11/8 standard21/4 standard

Shuttle valve

With One-touch fittings

| App         | licable | tubing | O.D. |
|-------------|---------|--------|------|
| · · · · · · |         |        | ···· |

| Metric size                  |       | Inch | Inch size |  |  |
|------------------------------|-------|------|-----------|--|--|
| 23                           | ø3.2* | 01   | ø1/8"     |  |  |
| 04                           | ø4    | 03   | ø5/32"    |  |  |
| 06                           | ø6    | 07   | ø1/4"     |  |  |
| 08                           | ø8    | 09   | ø5/16"    |  |  |
| 10                           | ø10   | 11   | ø3/8"     |  |  |
| + For -2.0, upp -1/0" tubing |       |      |           |  |  |

\* For ø3.2, use ø1/8" tubing.