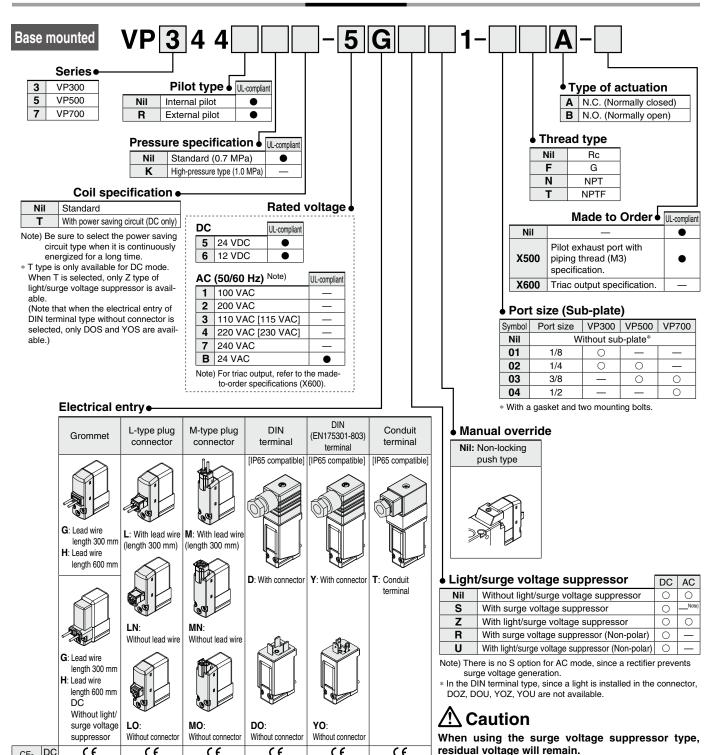

### Rubber Seal 3 Port/Pilot Poppet Type **Base Mounted/Single Unit**

# VP300/500/700 Series

How to Order

Note) Manual override with locking function (D and E type) are excluded, because they don't comply with safety standard.

\* LN and MN types are with 2 sockets

€

DC

CF-AC No

Note) With the same specifications as the DC type, all lead wire entries for the 24 VAC type are CE marking compliant.

CE

SMC validation products have been validated based on ISO 13849-2: 2012 Annex A, B & D.