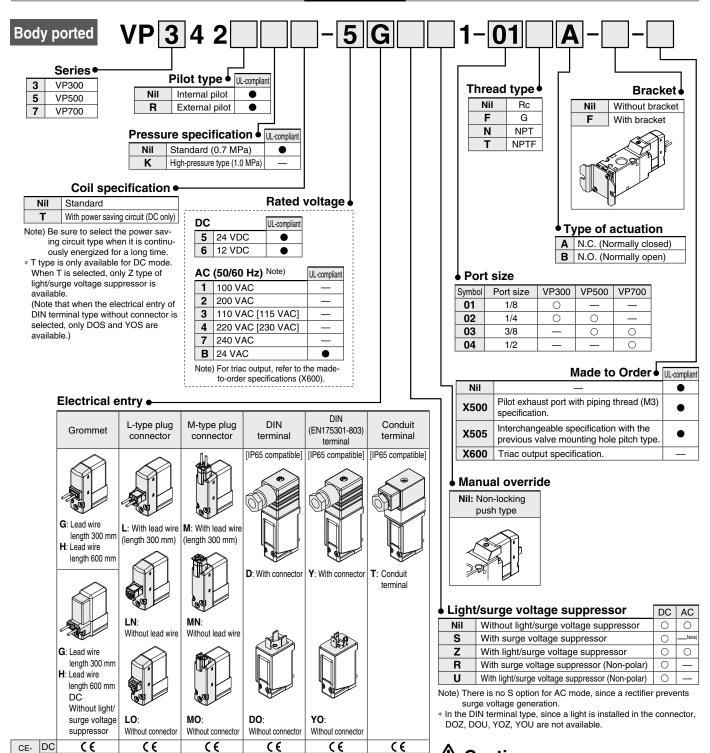

## Rubber Seal 3 Port/Pilot Poppet Type Body Ported/Single Unit

## VP300/500/700 Series

**How to Order** 

Note) Manual override with locking function (D and E type) are excluded, because they don't comply with safety standard.

\* LN and MN types are with 2 sockets.

Note) With the same specifications as the DC type, all lead wire entries for the 24 VAC type are CE marking compliant.

#### **⚠** Caution

When using the surge voltage suppressor type, residual voltage will remain.

SMC validation products have been validated based on ISO 13849-2: 2012 Annex A, B & D.